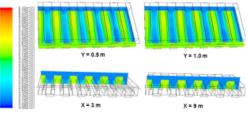

## Some results of Holistic Data Centre HVAC solutions

**HIGH DENSITY SOLUTIONS** 

<sup>9</sup>C The max temp, in the whole domain is lightly lower than that in th the resistance coef, of computer is relatively increased comparceiling, the temperature distribution in hot corridor is more uniform.