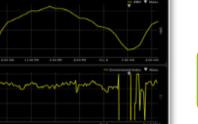

#### Chiller operation time ——Freecooling usage percentage 350 120 time (h) 220 time (h) olina mod 100 ooling usage 80 200 200 150 100 60 40 100 Free Chiller o 20 50 Sty us March April May June Jun use of the

Chiller operates ~800 hours/year

**AdvanTEC** 

- □ Largest colocation services provider in France
- □ Lower operating cost through free cooling
- □ Scalable cooling infrastructure
- □ Higher aisle operating temperatures