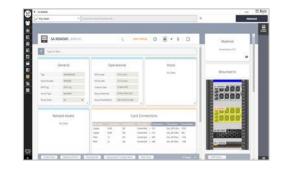

# **Integrated Data Center Management**

#### **Cooling Management**

#### Capacity Management

#### Asset Management

Nlyte IDCM Introduces an End-to-End Cooling Chain Management Essential Functionality for Availability, Management and Sustainability