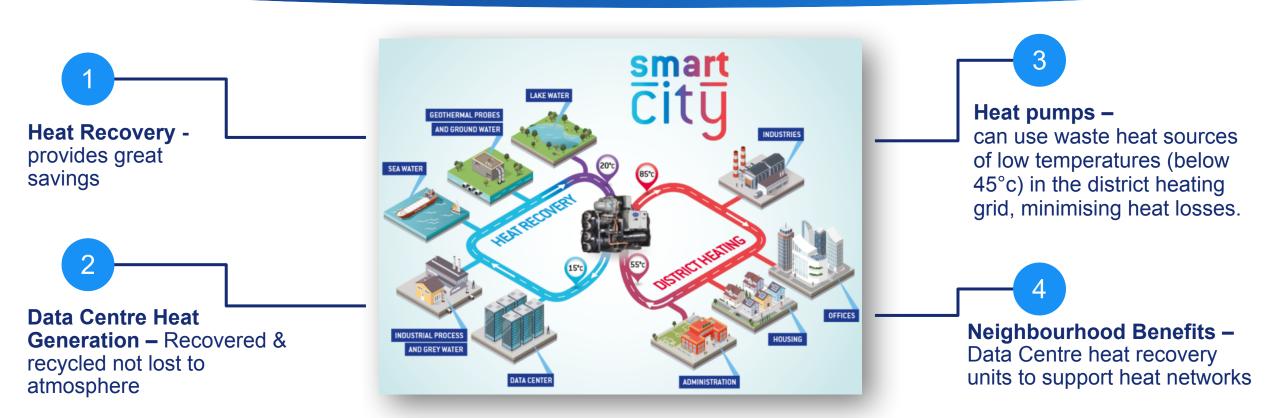

CONNECTING DATA CENTRES TO SMART URBANISATION

**ENERGY OPTIMISATION** 

ALL AIR SOLUTIONS

Reliability

Application

supplementary mechanical cooling options

2

solutions

Repurpose data center heat for district heating / smart urbanization

High density Natural refrigerant cooling

All Air-cooling system w /integrated

New Air Cooled Chiller with Glycol Free Hydronic Free cooling

## **Repurposing Data Center heat for District Heating**

Our heat pump High Temperature 61XWH-ZE is the perfect solution to benefit from the heat rejected by data centers with more than 20 projects delivered and operational

## **Connecting Data Centres to District Networks**

Data center waste energy recovery used to heat 3,000 homes in Genève and help achieve up to

- High temperature
- Flexibility
- Modularity
- GWP <10 refrigerant
- Efficiency
- Advanced system

architecture and controls