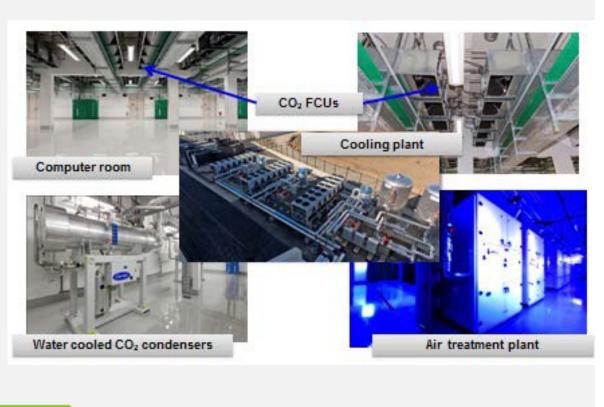

## **DC Cooling Effectiveness Verification**

#### Design Verification & Optimization

- AHU sizing and layout analysis, to verify the AHU cooling capability
- Simulation with CFD, to achieve proper temperature & airflow distribution

#### Fault-tolerant Verification

- Hot spot identification
- Analysis AHU redundancy under failure
- Transient simulation for safety redundancy verification

#### Energy Optimization

- Over-cooling identification for energy saving
- AHU control optimized operation
- Integrated with chiller plant system for further optimization

#### Data Hall HVAC Airside Verification & Optimization with CFD simulation