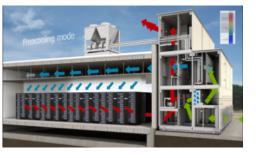

### All Air Modular Free Cooling – Direct Air

- ✓ Cooling system based on all fresh air solution coupled with DX condensing unit
- ✓ Modular design
- ✓ Ceiling cold air diffusion (compatible with floor diffusion)
- ✓ Extremely high efficiency, Annual EER 10.8 (0.325 kW/RT)