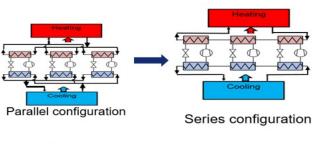

### AdvanTEC

4 components which make solution unique

Advanced system architecture (series configuration of up to 6 units resulting up to 25 % efficiency improvement)

data centre Carrier AquaForce\* with PUREtec\*\* refrigerant HEAT RECOVERY MENDEREDE TO ACCOMPANY MENDERED TO AC