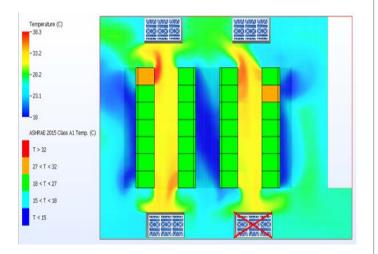

## Some results of Holistic Data Centre HVAC solutions

**HIGH DENSITY SOLUTIONS** 

<sup>9</sup>C The max temp, in the whole domain is lightly lower than that in th the resistance coef, of computer is relatively increased comparceiling, the temperature distribution in hot corridor is more uniform.

#### Data Hall HVAC Airside Verification & Optimization with CFD simulation