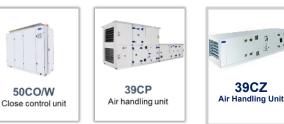

#### **EQUIPMENT**

Chillers

- Air handling units
- Close control units
- Fan coil
- Heat exchangers
- Dry coolers
- Rooftops