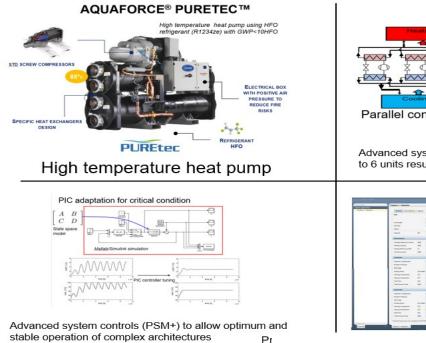

## **Repurposing Data Center heat for District Heating**

Our heat pump High Temperature 61XWH-ZE is the perfect solution to benefit from the heat rejected by data centers with more than 20 projects delivered and operational

### AdvanTEC

4 components which make solution unique

Advanced system architecture (series configuration of up to 6 units resulting up to 25 % efficiency improvement)

data centre Carrier AquaForce\* with PUREtec\*\* refrigerant HEAT RECOVERY MENDEREDE TO ACCOMPANY MENDERED TO AC

Data center waste energy recovery used to heat 3,000 homes in Genève and help achieve up to

- High temperature
- Flexibility
- Modularity
- GWP <10 refrigerant
- Efficiency
- Advanced system

architecture and controls