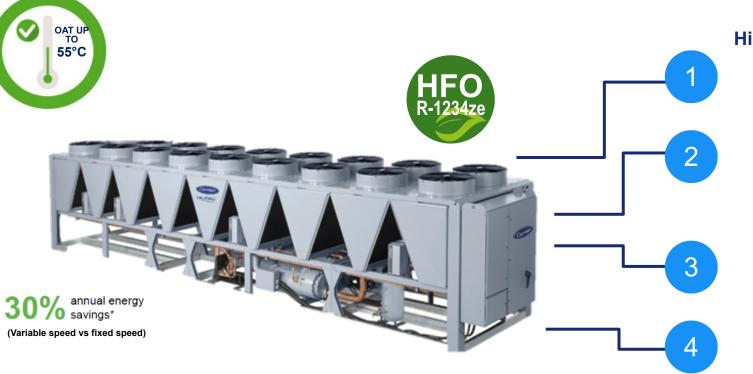

## **30XF-Z Free-Cooling Chiller by CARRIER**

Ultra low GWP HFO refrigerant High chilled water temperature production 30°C / 20°C Variable-speed driven screw compressors

100% Hydronic Free-Cooling, optional glycol free Smart Free-Cooling™ (under development)

100% Fast capacity Recovery in less than 60s Dual Power connection 400/230V

Smart Energy monitoring<sup>™</sup> (Cooling & Power) Power Factor 0.98 Harmonics Electronic Filter

#### **30XF-Z** specifically designed for Green Data Centers

Picture illustrated Carrier 30XF-Z with Free-Cooling 30XF-Z features 100% Free-Cooling with V coil condenser design. Sizes: 300 - 1800 kW