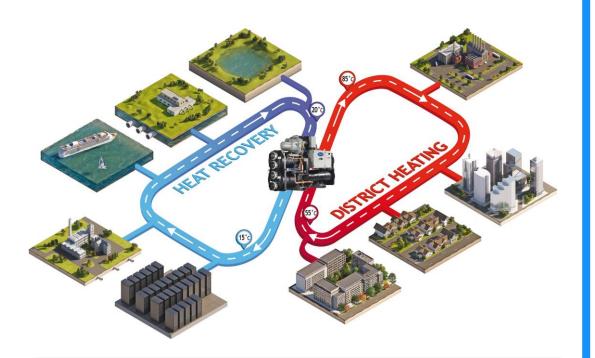

## **INTEGRATING DATA CENTRES IN SMART URBANISATION**

#### **District Heating Networks**

- Data centers produce a **big amount of heat t**hat can be **recovered**, **recycled and repurposed**.
- Communities & neighborhoods benefit from data centers.
- Our heat-pump solutions recover heat rejected by data centers delivering <85°C to local / district heating grid.
- Proven in projects delivered throughout Europe, many in the Nordics