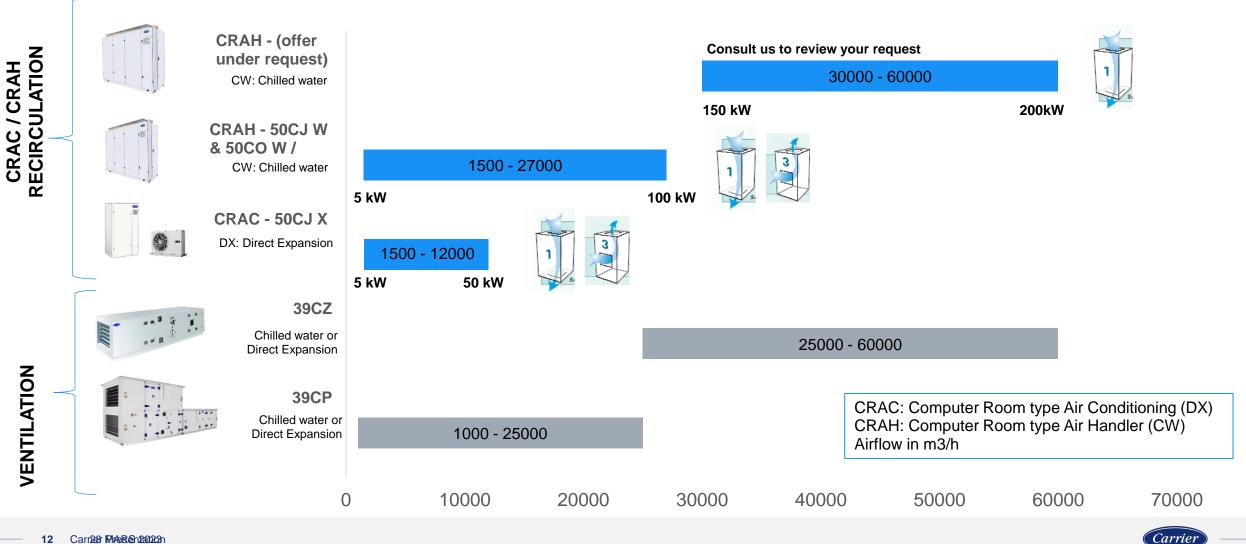

ht) \left(\begin{array}{c} \text{EER} \\ \mathbf{3,80} \end{array}\right)$ 

- Cooling capacity from 300 kW to 2000 kW\*\*
- Up to 30% annual energy savings\*
- Applications: **Operation 20°C up to 50°C** outdoor air temperature.
- Ultra low GWP HFO R-1234ze refrigerant
- High-chilled water temperature production 30°C / 20°C
- Smart Energy monitoring<sup>™</sup> (Cooling & Power) / Power Factor 0.98

\*in standard condition according to regulation (high temperature process 2016/2281) \*\*Data center application 30/20 external temperature 35°C

#### **Designed for the Data Center**

Hydronic Free-Cooling, optional glycol free

Smart Free-Cooling™

Ultra fast-capacity recovery in less than 90 seconds

Dual Power connection 400/230V

**Harmonics Electronic Filter** 

## **AIRSIDE OVERVIEW**



## **CUSTOMER PROJECT CAPABILITIES**

Some example of "customer engineered projects" designed by ETO and quoted by product support team:



CONFIDENTIAL

Carriei

## **INTEGRATING DATA CENTRES IN SMART URBANISATION**



#### **District Heating Networks**

- Data centers produce a **big amount of heat t**hat can be **recovered**, **recycled and repurposed**.
- Communities & neighborhoods benefit from data centers.
- Our heat-pump solutions recover heat rejected by data centers delivering <85°C to local / district heating grid.
- Proven in projects delivered throughout Europe, many in the Nordics



# NEXT LEVEL, INTEGRATED MANAGEMENT SOLUTIONS

Designed for the data center

## **CARRIER INTEGRATED MANAGEMENT SOLUTION**

## **Benefits**

Increased efficiency

of power, cooling and space by