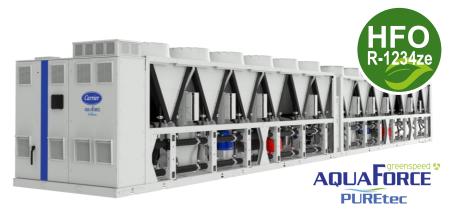

## **AQUAFORCE<sup>®</sup> PURETEC<sup>™</sup> 30XF-Z**

**30XF-Z** Variable-speed screw chiller with variable-speed fans

beed fans  $\left(\begin{array}{c} \text{SEPR} \\ \mathbf{6,10}^{*} \end{array}\right) \left(\begin{array}{c} \text{EER} \\ \mathbf{3,80} \end{array}\right)$ 

- Cooling capacity from 300 kW to 2000 kW\*\*
- Up to 30% annual energy savings\*
- Applications: **Operation 20°C up to 50°C** outdoor air temperature.
- Ultra low GWP HFO R-1234ze refrigerant
- High-chilled water temperature production 30°C / 20°C
- Smart Energy monitoring<sup>™</sup> (Cooling & Power) / Power Factor 0.98

\*in standard condition according to regulation (high temperature process 2016/2281) \*\*Data center application 30/20 external temperature 35°C

#### **Designed for the Data Center**

Hydronic Free-Cooling, optional glycol free

Smart Free-Cooling™

Ultra fast-capacity recovery in less than 90 seconds

Dual Power connection 400/230V

**Harmonics Electronic Filter** 