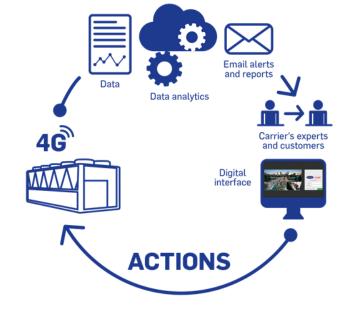

24/7 remote monitoring

Proactivity to anticipate breakdowns

Precision monitoring

Demonstrated maintenance impact

Easy and secured access

CLOUD

- Rooftop performance monitored 24/7/365
- Real-time data
- Historical analysis to improve diagnosis and maintenance needs
- ✓ Digitally connected Carrier technicians for quick on-site intervention
- Carrier experts support to decide on the most relevant actions to take