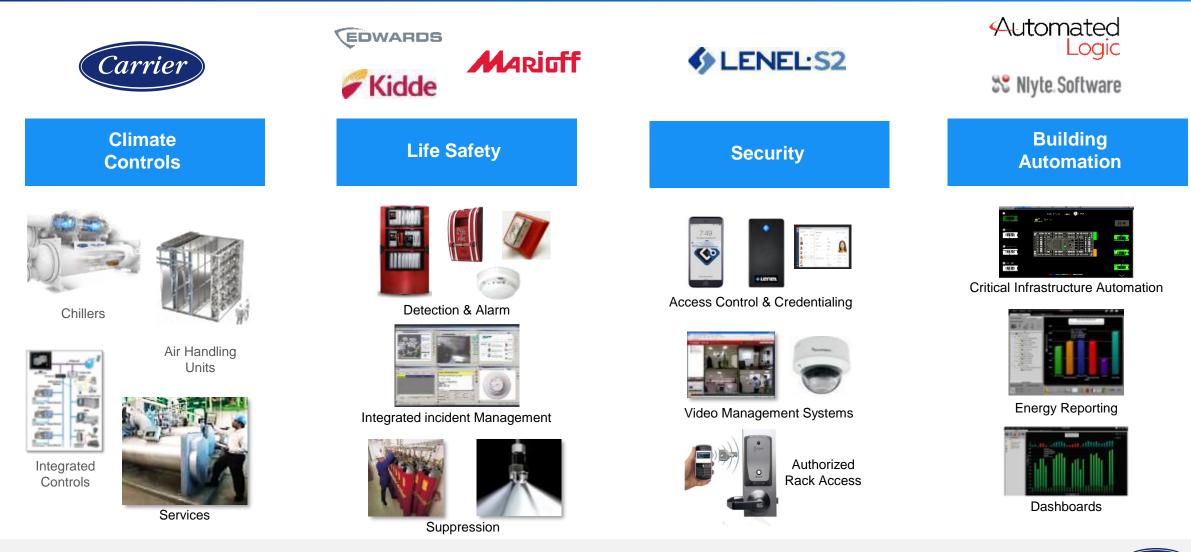

## **ONE-STOP SOLUTIONS FOR DATA CENTER**

#### EQUIPMENT

1 Chillers

- 2 Air handling units
- 3 Close control units
- 4 Fan coil
- **6** Heat exchangers
- 6 Dry coolers
- **7** Rooftops

### SERVICE

- Connected services
- Connected technicians
- Plant room management
- Rental

## **ONE-STOP SOLUTIONS FOR DATA CENTER**

10