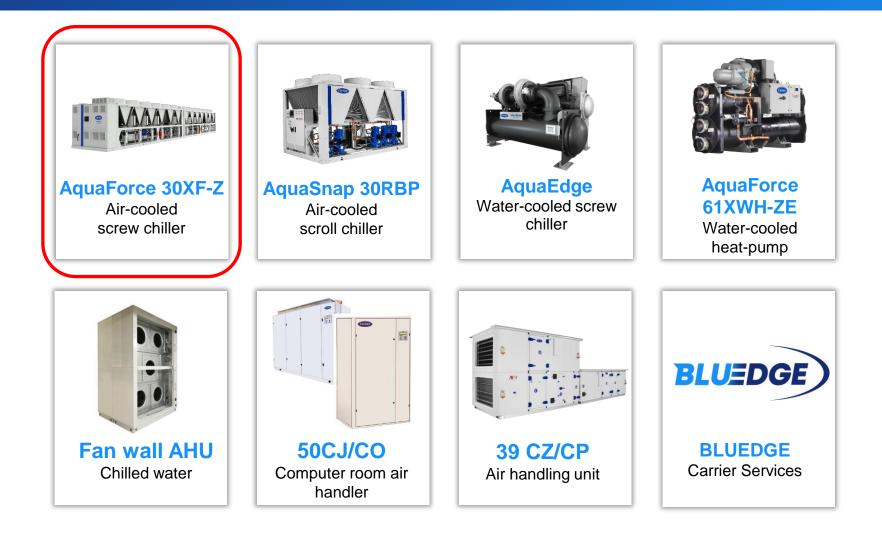

## **ONE-STOP SOLUTIONS FOR DATA CENTER**

#### EQUIPMENT

1 Chillers

- 2 Air handling units
- 3 Close control units
- 4 Fan coil
- **6** Heat exchangers
- 6 Dry coolers
- **7** Rooftops

### SERVICE

- Connected services
- Connected technicians
- Plant room management
- Rental

## **ONE-STOP SOLUTIONS FOR DATA CENTER**

10