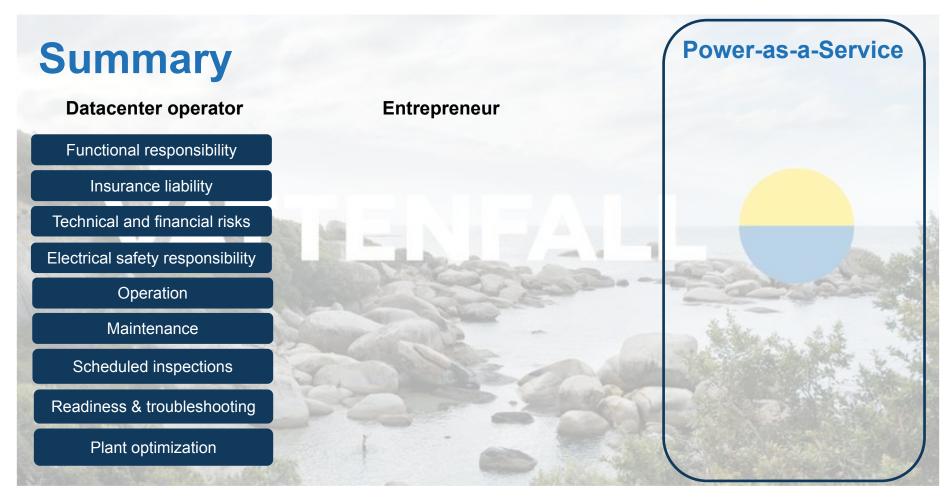

# Owning your own electrical infrastructure comes with a wide range of responsibilities