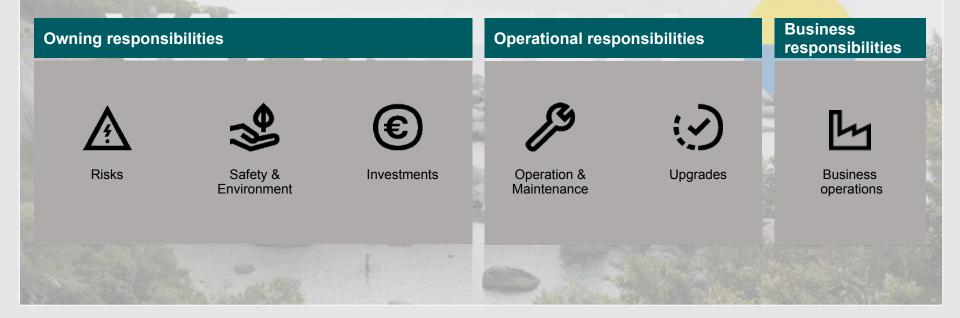

# Owning your own electrical infrastructure comes with a wide range of responsibilities